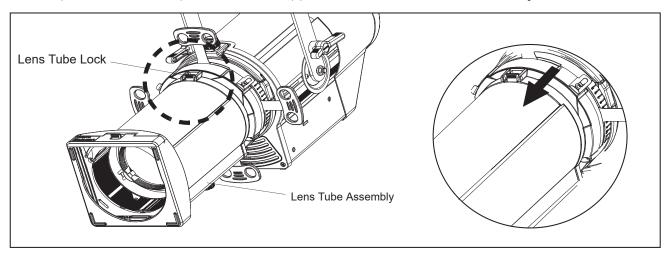

### **FOCUS**

### To focus the lens tube:

Step 1. Loosen the locking bolt located on one side of the adapter. Slide the lens tube forward or backward to achieve the desired beam edge.

Step 2. Once the luminaire is focused, tighten the locking bolt.