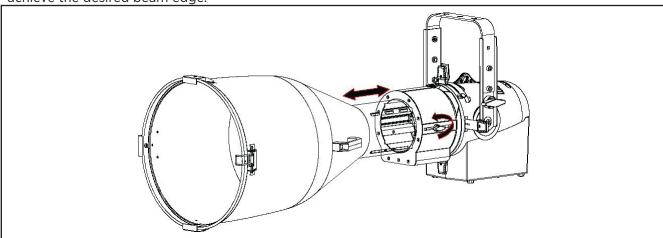

### **FOCUS**

### To focus the lens tube:

Step 1. Loosen the locking bolt located on one side of the adapter. Slide the lens tube forward or backward to achieve the desired beam edge.

Step 2. Once the luminaire is focused, tighten the locking bolt.