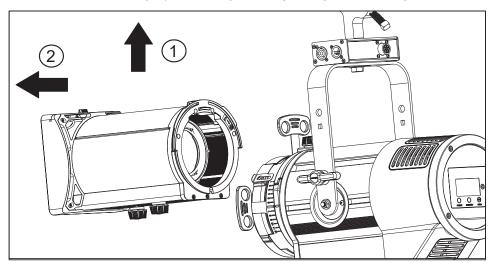

### To remove or install an SPX lens tube on the luminaire:

Step 1. Loosen (but do not remove) move lens knob(s) towards front of lens tube assembly.

Step 2. Lift lens tube assembly up and away from light engine assembly.

Step 3. To install, perform process in reverse.