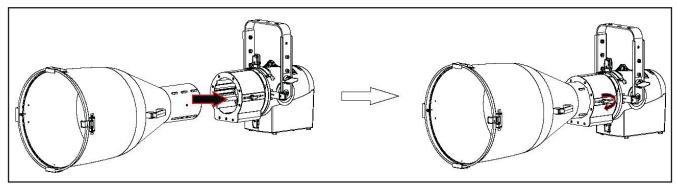

### **SPX LEN TUBES**

Fixed beam and zoom lens tubes are interchangeable.

### To remove or install an SPX lens tube on the luminaire:

Step 1. Loosen (but do not remove) move lens knob(s) towards front of lens tube assembly.

Step 2. Lift lens tube assembly up and away from light engine assembly.

Step 3. To install, perform process in reverse.