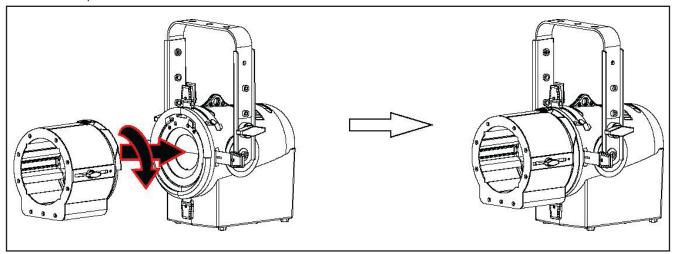

### **PLT LEN TUBES**

### To install or remove a PLT lens tube on the luminaire:

Step 1. Click the adapter into the luminaire.

Step 2. Insert the lens tube into the adapter. After acheiving the desired beam edge, tighten the locking bolt.

Step 3. To remove, perform process in reverse.