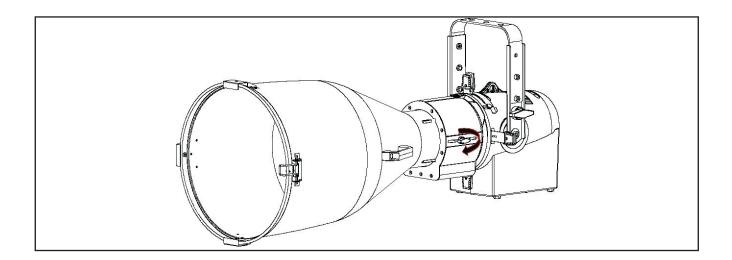

### To install or remove a PLT lens tube on the luminaire:

Step 1. Click the adapter into the luminaire.

Step 2. Insert the lens tube into the adapter. After acheiving the desired beam edge, tighten the locking bolt.

Step 3. To remove, perform process in reverse.